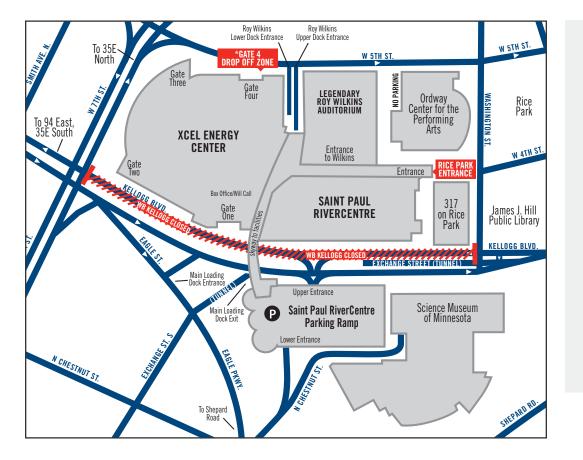

## DROP OFF INFORMATION XCEL ENERGY CENTER

# KELLOGG BLVD CONSTRUCTION INFORMATION

- WESTBOUND Kellogg Blvd is closed from Washington Street to West 7th Street
- Kellogg Underground Parking Ramp: Closed
- Google Maps will reflect detours
- Alternative drop off locations include:
  - Rice Park Entrance: 145 W 4th St, St. Paul, MN 55102
  - \*Xcel Energy Center Gate 4: Gate 4 access on event days only beginning one hour prior to ticketed start time of event.

#### FROM THE NORTH

Rice Park Entrance: 35E South to 94 West to Marion Street Exit. Turn left at top of exit onto Kellogg Blvd. Left onto West 7th Street. Right onto 5th Street. Right onto Washington Street.

\*Gate 4 Drop Off Zone: 35E South to 94 West to Marion Street Exit. Turn left at top of exit onto Kellogg Blvd. Left onto West 7th Street. Right onto 5th Street.

#### FROM THE SOUTH VIA INTERSTATE 35E

**Rice Park Entrance:** 35E North to Kellogg Blvd Exit. Right at top of exit onto Kellogg Blvd. Left onto West 7th Street. Right onto 5th Street. Right onto Washington Street.

\*Gate 4 Drop Off Zone: 35E North to Kellogg Blvd Exit. Right at top of exit onto Kellogg Blvd. Left onto West 7th Street. Right onto 5th Street.

#### FROM THE SOUTH VIA HIGHWAY 52

**Rice Park Entrance:** US-52 North to Kittson Street. Left on E 7th Street. Left on 5th Street. Right onto Washington Street.

\*Gate 4 Drop Off Zone: US-52 North to Kittson Street. Left on E 7th Street. Left on 5th Street.

### FROM THE EAST

Rice Park Entrance: 94 West to Marion Street Exit. Turn left at top of exit onto Kellogg Blvd. Left onto West 7th Street. Right onto 5th Street. Right onto Washington Street.

\*Gate 4 Drop Off Zone: 94 West to Marion Street Exit. Turn left at top of exit onto Kellogg Blvd. Left onto West 7th Street. Right onto 5th Street.

#### FROM THE WEST

**Rice Park Entrance:** 94 East to the 5th Street exit. Right on Washington St.

\*Gate 4 Drop Off Zone: 94 East to the 5th Street exit. Continue straight on 5th street.