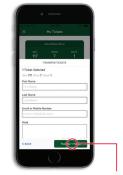

#### **ACCEPTING TICKETS**

1. Via email, click on the "Accept Tickets" link

Login to My Wild Account or Create New Account.