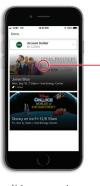

#### **ACCEPTING TICKETS**

1. Via email, click on the "Accept Tickets" link

Login to My Wild Account or Create New Account.