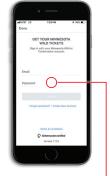

### SETTING UP THE APP FOR DIGITAL TICKETING

1. Download the NHL ann.

2. Select Wild as your favorite team. -

3. On the Wild home screen, select -

Sign into your My Wild account using the same email address tickets were purchased with. Forgot your password? Click "Forgot Password" link.