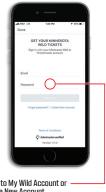

### SETTING UP THE APP FOR DIGITAL TICKETING

1. Download the NHL ann.

2. Select Wild as your favorite team. -

3. On the Wild home screen, select -

Sign into your My Wild account using the same email address tickets were purchased with. Forgot your password? Click "Forgot Password" link.

#### **ACCEPTING TICKETS**

1. Via email, click on the "Accept Tickets" link

Login to My Wild Account or Create New Account.