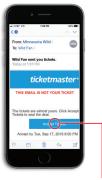

#### **ACCEPTING TICKETS**

1. Via email, click on the "Accept Tickets" link

Login to My Wild Account or Create New Account.