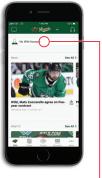

#### **USING YOUR DIGITAL TICKETS**

 Once signed into your account, select the desired event.

2. Select "View Barcode." You may add to your Apple Wallet or Google Pay.

3. Scan barcode for gate entry. Swipe left to display multiple tickets, if applicable.