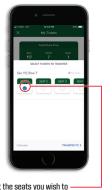

### SETTING UP THE APP FOR DIGITAL TICKETING

1. Download the NHL ann.

2. Select Wild as your favorite team. -

3. On the Wild home screen, select -

Sign into your My Wild account using the same email address tickets were purchased with. Forgot your password? Click "Forgot Password" link.

#### **USING YOUR DIGITAL TICKETS**

 Once signed into your account, select the desired event.

2. Select "View Barcode." You may add to your Apple Wallet or Google Pay.

3. Scan barcode for gate entry. Swipe left to display multiple tickets, if applicable.