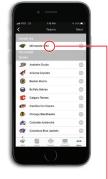

### SETTING UP THE APP FOR DIGITAL TICKETING

1. Download the NHL ann.

2. Select Wild as your favorite team. -

3. On the Wild home screen, select -

Sign into your My Wild account using the same email address tickets were purchased with. Forgot your password? Click "Forgot Password" link.