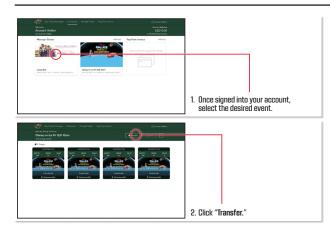

#### TRANSFERRING TICKETS FROM THE APP

Once signed into your accounselect the desired event.

2. Click "Transfer.

3. Select the seats you wish to transfer and click "Transfer."

4. Enter recipient's information and click "**Transfer**." An email will confirm successfully transferred tickets.