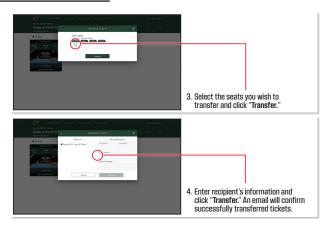

#### TRANSFERRING TICKETS FROM THE APP

Once signed into your accounselect the desired event.

2. Click "Transfer.

3. Select the seats you wish to transfer and click "Transfer."

4. Enter recipient's information and click "**Transfer**." An email will confirm successfully transferred tickets.