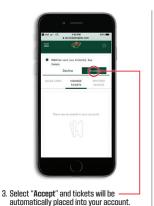

#### **ACCEPTING TICKETS**

1. Via email, click on the "Accept Tickets" link

Login to My Wild Account or Create New Account.