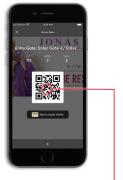

#### **USING YOUR DIGITAL TICKETS**

 Once signed into your account, select the desired event.

2. Select "View Barcode." You may add to your Apple Wallet or Google Pay.

3. Scan barcode for gate entry. Swipe left to display multiple tickets, if applicable.