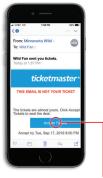

#### **ACCEPTING TICKETS**

1. Via email, click on the "Accept Tickets" link

2. Login to My Wild Account or