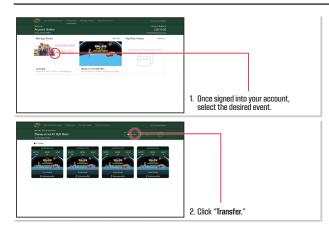

ect —



Sign into your My Wild account using the same email address tickets were purchased with. Forgot your password? Click "Forgot Password" link.

### **USING YOUR DIGITAL TICKETS**



 Once signed into your account, select the desired event.



2. Select "View Barcode." You may add to your Apple Wallet or Google Pay.



3. Scan barcode for gate entry. Swipe left to display multiple tickets, if applicable.

#### TRANSFERRING TICKETS FROM THE APP



. Once signed into your accoun select the desired event.



2. Click "Transfer.



3. Select the seats you wish to transfer and click "Transfer."



4. Enter recipient's information and click "**Transfer**." An email will confirm successfully transferred tickets.

#### TRANSFERRING TICKETS FROM A COMPUTER

#### Visit wild.com/mywildaccount





#### **ACCEPTING TICKETS**



1. Via email, click on the "Accept Tickets" link



2. Login to My Wild Account or



#### **ADDITIONAL INFORMATION:**

- Using the NHL Wild App to manage digital tickets gives guests the ability to add their tickets to Apple Wallet or Google Pay prior to arrival to the arena.
- Guests are able to access their Xcel Energy Center event tickets and Minnesota Wild tickets through Apple, Android or Google devices. Prepaid parking tickets are also available via the NHL Wild App.
- · Additionally, to prevent ticket fraud and promote safer, more efficient usage of the digital ticketing platform, screenshots are not accepted when entering Xcel Energy Center. Guest can use the transfer option within the NHL Wild App for a much more secure and seamless option to tra