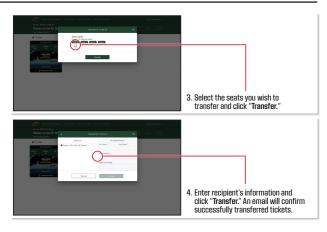

#### TRANSFERRING TICKETS FROM THE APP

. Once signed into your accoun select the desired event.

2. Click "Transfer.

3. Select the seats you wish to transfer and click "Transfer."

4. Enter recipient's information and click "**Transfer**." An email will confirm successfully transferred tickets.