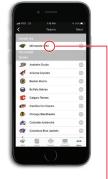

## SETTING UP THE APP FOR DIGITAL TICKETING

1. Download the NHL ann.

2. Select Wild as your favorite team. —

3. On the Wild home screen, select —

Sign into your My Wild account using the same email address tickets were purchased with. Forgot your password? Click "Forgot Password" link.