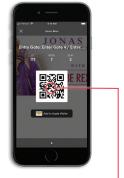

### **USING YOUR DIGITAL TICKETS**

 Once signed into your account, select the desired event.

2. Select "View Barcode." You may add to your Apple Wallet or Google Pay.

3. Scan barcode for gate entry. Swipe left to display multiple tickets, if applicable.