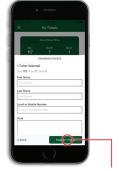

#### **ACCEPTING TICKETS**

1. Via email, click on the "Accept Tickets" link

2. Login to My Wild Account or