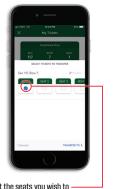

### **USING YOUR DIGITAL TICKETS**

 Once signed into your account, select the desired event.

2. Select "View Barcode." You may add to your Apple Wallet or Google Pay.

3. Scan barcode for gate entry. Swipe left to display multiple tickets, if applicable.