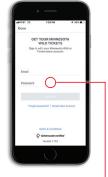

## SETTING UP THE APP FOR DIGITAL TICKETING

1. Download the NHL ann.

2. Select Wild as your favorite team. —

3. On the Wild home screen, select —

Sign into your My Wild account using the same email address tickets were purchased with. Forgot your password? Click "Forgot Password" link.