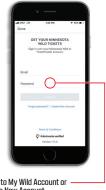

## SETTING UP THE APP FOR DIGITAL TICKETING

1. Download the NHL ann.

2. Select Wild as your favorite team. —

3. On the Wild home screen, select —

Sign into your My Wild account using the same email address tickets were purchased with. Forgot your password? Click "Forgot Password" link.