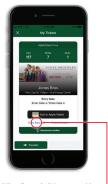

## SETTING UP THE APP FOR DIGITAL TICKETING

1. Download the NHL ann.

2. Select Wild as your favorite team. —

3. On the Wild home screen, select —

Sign into your My Wild account using the same email address tickets were purchased with. Forgot your password? Click "Forgot Password" link.