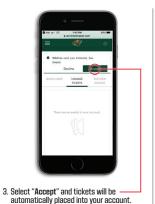

#### **ACCEPTING TICKETS**

1. Via email, click on the "Accept Tickets" link

2. Login to My Wild Account or