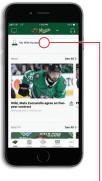

## SETTING UP THE APP FOR DIGITAL TICKETING

1. Download the NHL ann.

2. Select Wild as your favorite team. —

3. On the Wild home screen, select —

Sign into your My Wild account using the same email address tickets were purchased with. Forgot your password? Click "Forgot Password" link.