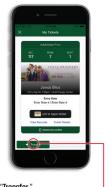

#### TRANSFERRING TICKETS FROM THE APP

. Once signed into your accoun select the desired event.

2. Click "Transfer.

3. Select the seats you wish to transfer and click "Transfer."

4. Enter recipient's information and click "**Transfer**." An email will confirm successfully transferred tickets.