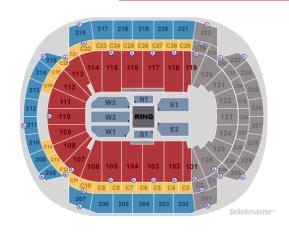

## YOUR ORDER:

Tickets @ \$22.50 = \$ Sections 101 and 109-111 Upgraded to these \$47.50 seat locations:
Sections 102, 106, 114 and 118 Tickets @ \$32.50 = Upgraded to these \$62.50 seat locations: Tickets @ \$47.50 = + HANDLING FEE = \$10.00