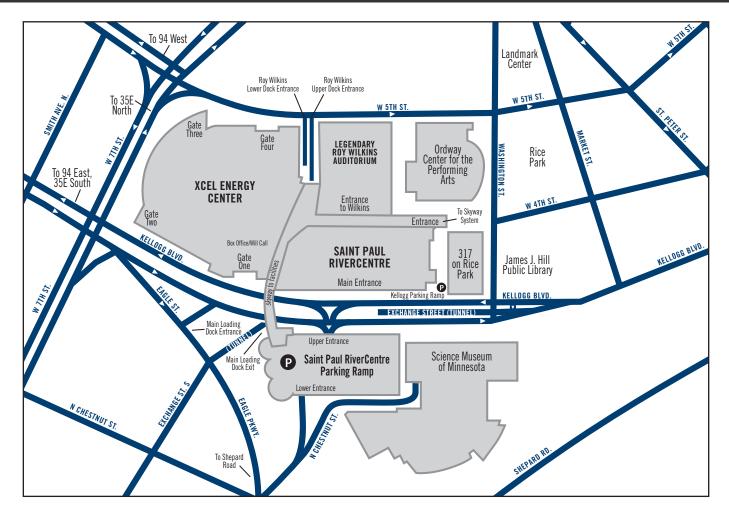

# FRONT DOOR PARKING RAMP

## **FROM THE NORTH**

I-35E south to 94 West. Exit on Marion Street. Turn left onto Kellogg Blvd. The RiverCentre Parking Ramp will be on your right.

#### **FROM THE SOUTH**

I-35E North to Kellogg Blvd exit. Turn right onto Kellogg Blvd. The RiverCentre Parking Ramp will be on your right.

#### **FROM THE SOUTHEAST**

US-52 North. Take the exit toward East 7th Street / MN-5. Turn left onto Kellogg Blvd. The RiverCentre Parking Ramp will be on your right.

#### **FROM THE EAST**

I-94 West. Exit on Marion Street. Turn left onto Kellogg Blvd. The RiverCentre Parking Ramp will be on your right.

## **FROM THE WEST**

I-94 East to the Kellogg Blvd exit. Turn right onto Kellogg Blvd. The RiverCentre Parking Ramp will be on your right.

### **FROM THE AIRPORT**

Follow signs for MN-5 East to St. Paul. Turn right onto Kellogg Blvd. The RiverCentre Parking Ramp will be on your right hand side.

- Skyway Connection: RiverCentre Parking Ramp is directly connected to all event facilities through our climate-controlled skyway.
- **Payment Options:** RiverCentre Parking Ramp accepts most major credit cards.
- Entrances: RiverCentre Parking Ramp has two entrances. The upper entrance is located on Kellogg Boulevard and the lower entrance is located at the intersection of Eagle Street and Chestnut Street.
- **Parker Assistance Services:** RiverCentre Parking Ramp is pleased to offer assistance with unlocking services, emergency starter services, towing, emergency fuel and tire assistance and late night security escorts to vehicles. For more information, call 612.330.0013.
- ADA Parking: RiverCentre Parking Ramp is equipped with ADA parking locations and elevator access to our event facilities.
- **Contract Parking:** Monthly contract parking services are available. For details, call 651.223.5795.